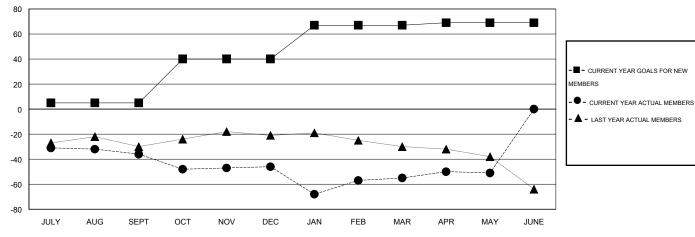

#### GOALS AND ACTUAL MEMBERS CUMULATIVE

| DROPPED CLUBS: 2  DROPPED MEMBERS |           | 25 CLUBS OF 40 ADDED 1 OR MORE<br>NEW MEMBERS |                       | <u>N</u><br>53 (61.38%)<br>48 (38.62%) |
|-----------------------------------|-----------|-----------------------------------------------|-----------------------|----------------------------------------|
| DECEASED CLUB CANCELLED           | 19<br>12  | CLICK HERE FOR HEALTH ASSESSMENT DATA         | FAMILY UNIT MEMBERS   | 185                                    |
| OTHER TOTAL                       | 96<br>127 |                                               | NON-HEAD OF HOUSEHOLD | 92<br>93                               |